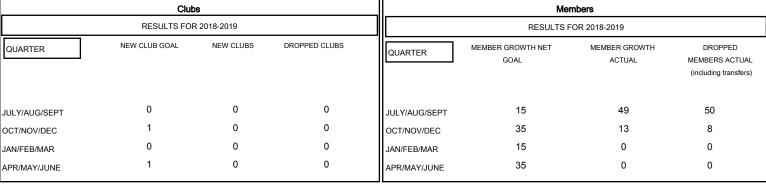

## MONTHLY MEMBERSHIP PROGRESS REPORT

District 46

Results as of: 10/31/2018

**GMT CA** 

## GOALS AND ACTUAL NEW CLUBS CUMULATIVE

## GOALS AND ACTUAL MEMBERS CUMULATIVE

| -■- MEMBER GROWTH NET GOAL        |  |
|-----------------------------------|--|
| - ● - MEMBER GROWTH ACTUAL        |  |
| - ▲ - LAST YEAR MEMBERSHIP ACTUAL |  |
|                                   |  |
|                                   |  |
|                                   |  |