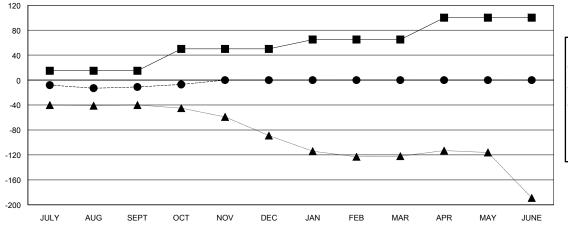

## GOALS AND ACTUAL MEMBERS CUMULATIVE

| -■- MEMBER GROWTH NET GOAL        |  |
|-----------------------------------|--|
| - ● - MEMBER GROWTH ACTUAL        |  |
| - ▲ - LAST YEAR MEMBERSHIP ACTUAL |  |
|                                   |  |
|                                   |  |
|                                   |  |